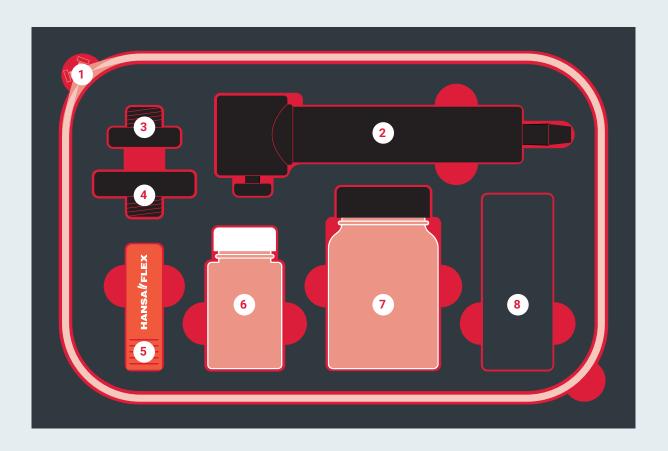

## VACUUM PUMP IN CASE COMPONENTS AND LAYOUT

FLUID SAMPLING SET IN CASE (HKFES-PRPK)

| ltem | No. | Product name                         | Article number                                                                        |  |
|------|-----|--------------------------------------|---------------------------------------------------------------------------------------|--|
| 1    | 1   | Sampling hose for vacuum pump        | HKVAKPS06-1-2000-K                                                                    |  |
| 2    | 1   | Vacuum pump with adapter             | HKVAK-PUMPE-MET                                                                       |  |
| 3    | 1   | Adapter for 100 ml                   | -                                                                                     |  |
| 4    | 1   | Adapter for 250 ml                   | -                                                                                     |  |
| 5    | 1   | Hose cutter for sampling hose        | KR-SCHNEIDER                                                                          |  |
| 6    | 1   | Sample bottle, glass 250 ml with lid | HKPROBEF-GL250D                                                                       |  |
| 7    | 1   | Sample bottle, glass 100 ml with lid | HKPROBEF-GL100D                                                                       |  |
| 8    | -   | Oil analyse set<br>(not included)    | OELANALYSE SET 3 can be obtained separately Scan the QR code and order on the website |  |